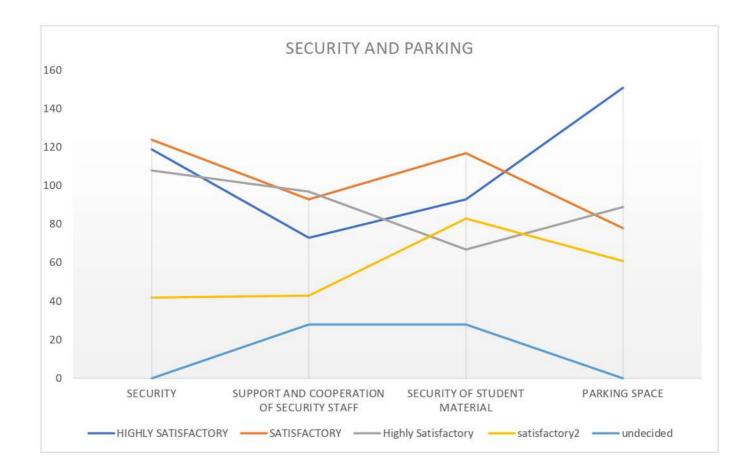

Lakhimpur Girls' College Analysis of Feedback from different stakeholders; Student, Alumni, Teacher, Employer & Parent 2016-17





# LAKHIMPUR GIRLS' COLLEGE Accredited 'A' grade by NAAC, Affiliated to Dibrugarh University

#### STUDENTS FEEDBACK 2016-17 ANALYSIS OF REPORT

#### FEEDBACK WAS RECEIVED FROM 150 STUDENTS OF LAKHIMPUR GIRLS' COLLEGE FOR THE SESSION 2016-2017

# 1. ANALYSIS OF FEEDBACK REGARDING ADMINISTRATION:





# 2. ANALYSIS OF FEEDBACK REGARDING SECURITY AND PARKING:



# 3

#### 3. ANALYSIS OF FEEDBACK REGARDING TEACHERS:





4. ANALYSIS OF FEEDBACK REGARDING COMPUTER LABORATORY:





# 5. ANALYSIS OF FEEDBACK REGARDING COLLEGE CANTEEN:







#### 6. ANALYSIS OF FEEDBACK REGARDING LIBRARY FACILITY:



# 7. ANALYSIS OF FEEDBACK REGARDING CULTURAL ACTIVITIES:

| SL<br>NO. | DESCRIPTION           | HIGHLY<br>SATISFACTORY | SATISFACTORY | NEITHER<br>SATISFACTORY<br>NOR<br>UNSATISFACTORY | UNSATISFACTORY | HIGHLY<br>UNSATISFACTORY |
|-----------|-----------------------|------------------------|--------------|--------------------------------------------------|----------------|--------------------------|
| 1.        | CULTURAL<br>PROGRAMME | 66%                    | 24.67%       | 9.33%                                            | 0              | 0