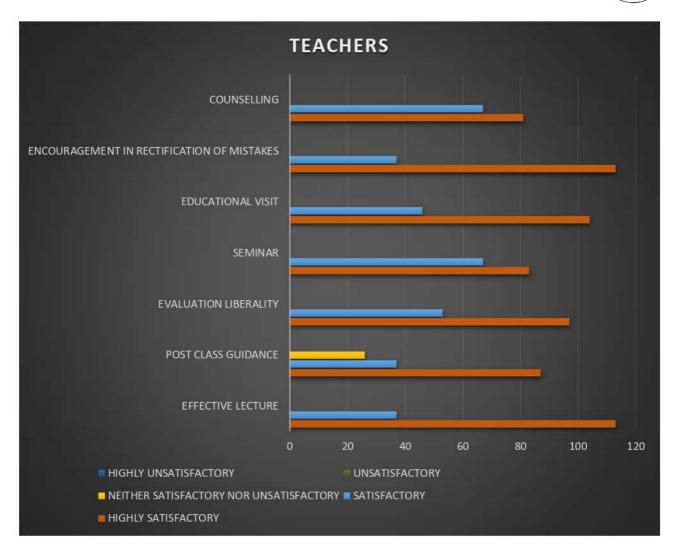

#### 3. ANALYSIS OF FEEDBACK REGARDING TEACHERS:

4. ANALYSIS OF FEEDBACK REGARDING COMPUTER LABORATORY: