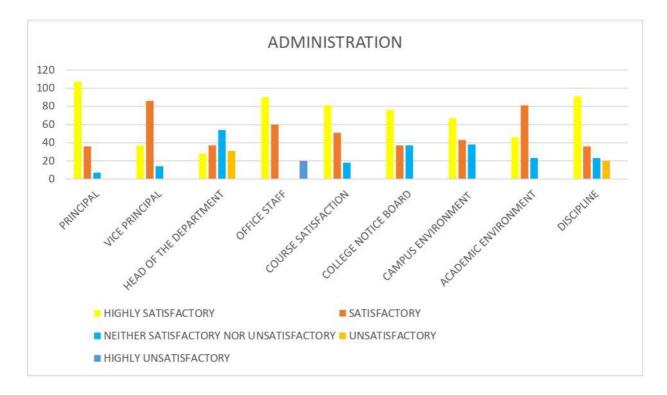

Lakhimpur Girls' College Analysis of Feedback from different stakeholders; Student, Alumni, Teacher, Employer & Parent 2016-17





# LAKHIMPUR GIRLS' COLLEGE Accredited 'A' grade by NAAC, Affiliated to Dibrugarh University

#### STUDENTS FEEDBACK 2016-17 ANALYSIS OF REPORT

#### FEEDBACK WAS RECEIVED FROM 150 STUDENTS OF LAKHIMPUR GIRLS' COLLEGE FOR THE SESSION 2016-2017

# 1. ANALYSIS OF FEEDBACK REGARDING ADMINISTRATION:





# 2. ANALYSIS OF FEEDBACK REGARDING SECURITY AND PARKING:



# 3

#### 3. ANALYSIS OF FEEDBACK REGARDING TEACHERS:





4. ANALYSIS OF FEEDBACK REGARDING COMPUTER LABORATORY:





# 5. ANALYSIS OF FEEDBACK REGARDING COLLEGE CANTEEN:







#### 6. ANALYSIS OF FEEDBACK REGARDING LIBRARY FACILITY:



# 7. ANALYSIS OF FEEDBACK REGARDING CULTURAL ACTIVITIES:

| SL<br>NO. | DESCRIPTION           | HIGHLY<br>SATISFACTORY | SATISFACTORY | NEITHER<br>SATISFACTORY<br>NOR<br>UNSATISFACTORY | UNSATISFACTORY | HIGHLY<br>UNSATISFACTORY |
|-----------|-----------------------|------------------------|--------------|--------------------------------------------------|----------------|--------------------------|
| 1.        | CULTURAL<br>PROGRAMME | 66%                    | 24.67%       | 9.33%