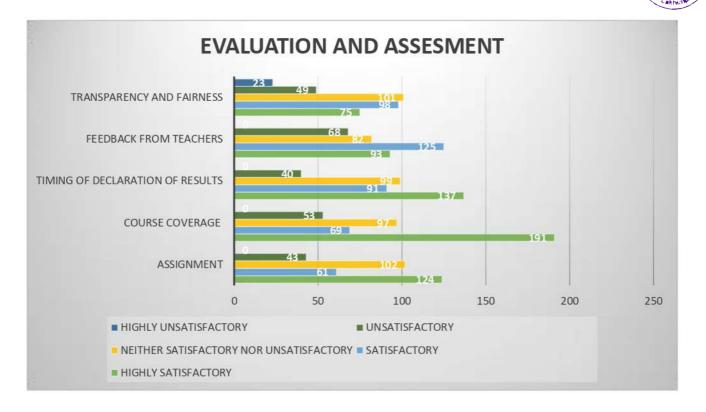

#### **EVALUATION AND ASSESSMENT:**

1. Timely submission of assignments:

| a)*                                                       | b)**                                                          | c)***                                                                                                                 | d)****                                                                                                                                                             | e)****                                                                                                                                                                                                                         |  |  |  |
|-----------------------------------------------------------|---------------------------------------------------------------|-----------------------------------------------------------------------------------------------------------------------|--------------------------------------------------------------------------------------------------------------------------------------------------------------------|--------------------------------------------------------------------------------------------------------------------------------------------------------------------------------------------------------------------------------|--|--|--|
| Course coverage in the internal assessments:              |                                                               |                                                                                                                       |                                                                                                                                                                    |                                                                                                                                                                                                                                |  |  |  |
| a)*                                                       | b)**                                                          | с)***                                                                                                                 | d)****                                                                                                                                                             | e)****                                                                                                                                                                                                                         |  |  |  |
| Showing an                                                | swer scripts a                                                | nd marks of ir                                                                                                        | nternal assess                                                                                                                                                     | sment:                                                                                                                                                                                                                         |  |  |  |
| a)*                                                       | b)**                                                          | c)***                                                                                                                 | d)****                                                                                                                                                             | e)****                                                                                                                                                                                                                         |  |  |  |
| Feedback received from teacher after internal assessment: |                                                               |                                                                                                                       |                                                                                                                                                                    |                                                                                                                                                                                                                                |  |  |  |
| a)*                                                       | b)**                                                          | c)***                                                                                                                 | d)****                                                                                                                                                             | e)****                                                                                                                                                                                                                         |  |  |  |
|                                                           |                                                               |                                                                                                                       |                                                                                                                                                                    |                                                                                                                                                                                                                                |  |  |  |
| Transparency and fairness of evaluation system:           |                                                               |                                                                                                                       |                                                                                                                                                                    |                                                                                                                                                                                                                                |  |  |  |
|                                                           | Course cove<br>a)*<br>Showing an<br>a)*<br>Feedback re<br>a)* | Course coverage in the in<br>a)* b)**<br>Showing answer scripts a<br>a)* b)**<br>Feedback received from t<br>a)* b)** | Course coverage in the internal assessa)*b)**c)***Showing answer scripts and marks of in<br>a)*b)**c)***Feedback received from teacher after in<br>a)*a)*b)**c)*** | Course coverage in the internal assessments:a)*b)**c)***a)*b)**c)***Showing answer scripts and marks of internal assessa)*b)**c)***b)**c)***d)****Feedback received from teacher after internal assessa)*b)**c)***a)*b)**c)*** |  |  |  |