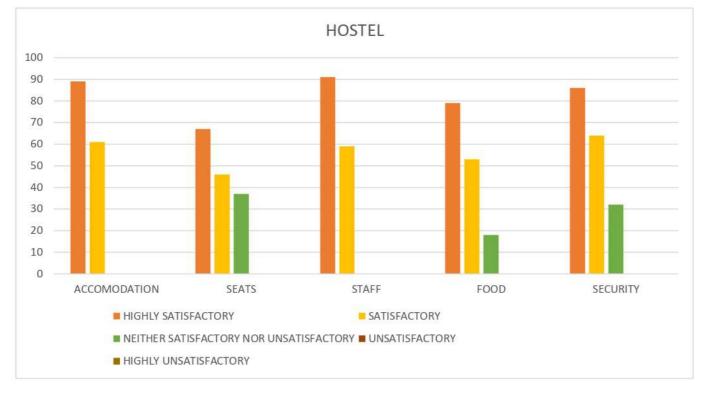

#### 8. ANALYSIS OF FEEDBACK REGARDING COLLEGE HOSTEL:

|    | 3.                   | Initiative of different sports by your college:                   |                 |                 |             |        |  |  |  |
|----|----------------------|-------------------------------------------------------------------|-----------------|-----------------|-------------|--------|--|--|--|
|    |                      | a)*                                                               | b)**            | c)***           | d)****      | e)**** |  |  |  |
|    | 4.                   | Organization of Annual sports:                                    |                 |                 |             |        |  |  |  |
|    |                      | a)*                                                               | b)**            | c)***           | d)****      | e)**** |  |  |  |
|    | 5.                   | Organization and participation of intercollege/interstate sports: |                 |                 |             |        |  |  |  |
|    |                      | a)*                                                               | b)**            | c)***           | d)****      | e)**** |  |  |  |
| сι | CULTURAL ACTIVITIES: |                                                                   |                 |                 |             |        |  |  |  |
|    | 1.                   | Organization of annual cultural programme by your college:        |                 |                 |             |        |  |  |  |
|    |                      | a)*                                                               | b)**            | c)***           | d)****      | e)**** |  |  |  |
|    | 2.                   | Organization of cultural competition by your college:             |                 |                 |             |        |  |  |  |
|    |                      | a)*                                                               | b)**            | c)***           | d)****      | e)**** |  |  |  |
|    | 3.                   | Your participation in cultural programme:                         |                 |                 |             |        |  |  |  |
|    |                      | a)*                                                               | b)**            | c)***           | d)****      | e)**** |  |  |  |
| Н  | HOSTEL FACILITY:     |                                                                   |                 |                 |             |        |  |  |  |
|    | 1.                   | Availability of accommodation:                                    |                 |                 |             |        |  |  |  |
|    |                      | a)*                                                               | b)**            | c)***           | d)****      | e)**** |  |  |  |
|    | 2.                   | Selection cri                                                     | teria of allotm | ent of seats ir | the hostel: |        |  |  |  |
|    |                      | a)*                                                               | b)**            | c)***           | d)****      | e)**** |  |  |  |
|    | 3.                   | Responsiveness of hostel staff:                                   |                 |                 |             |        |  |  |  |
|    |                      | a)*                                                               | b)**            | C)***           | d)****      | e)**** |  |  |  |
|    | 4.                   | Quality of fo                                                     | od provided in  | the hostel:     |             |        |  |  |  |
|    |                      | a)*                                                               | b)**            | c)***           | d)****      | e)**** |  |  |  |
|    | 5.                   | Security in the hostel:                                           |                 |                 |             |        |  |  |  |
|    |                      | a)*                                                               | b)**            | c)***           | d)****      | e)**** |  |  |  |
|    |                      |                                                                   |                 |                 |             |        |  |  |  |