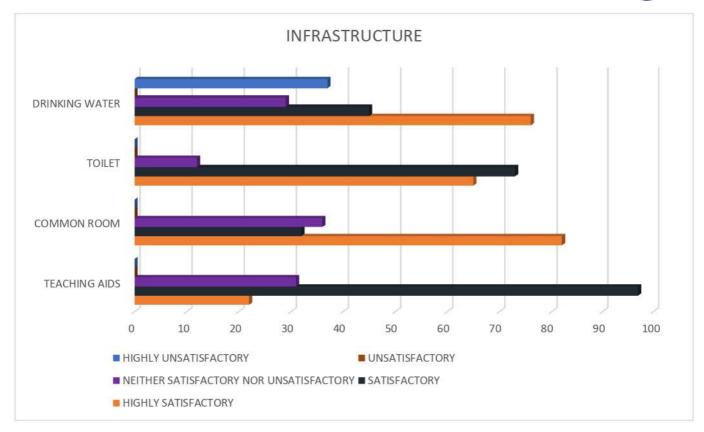

--|-----------------------|------------------------|--------------|--------------------------------------------------|----------------|--------------------------|
| 1.        | CULTURAL<br>PROGRAMME | 66%                    | 24.67%       | 9.33%                                            | 0              | 0                        |
| 2.        | COMPETITION           | 68.67%                 | 31.33%       | 0                                                | 0              | 0                        |
| 3.        | YOUR<br>PARTICIPANTS  | 64%                    | 35%          | 0                                                | 0              | 0                        |

#### 8. ANALYSIS OF FEEDBACK REGARDING COLLEGE HOSTEL:





# 

# 9. ANALYSIS OF FEEDBACK REGARDING INFRASTRUCTURE:



#### 10. ANALYSIS OF FEEDBACK REGARDING SPORTS:



10

11. ANALYSIS OF FEEDBACK REGARDING EVALUATION AND ASSESMENT:

11





# FEEDBACK FROM STUDENTS

#### ADMINISTRATION:

| 1. | . How do you rate the Principal of your college: |                 |                 |                |         |  |
|----|--------------------------------------------------|-----------------|-----------------|----------------|---------|--|
|    | a)*                                              | b)**            | c)***           | d)****         | e)***** |  |
| 2. | How do you                                       | rate the Vice   | Principal of yo | our college:   |         |  |
|    | a)*                                              | b)**            | c)***           | d)****         | e)****  |  |
| 3.