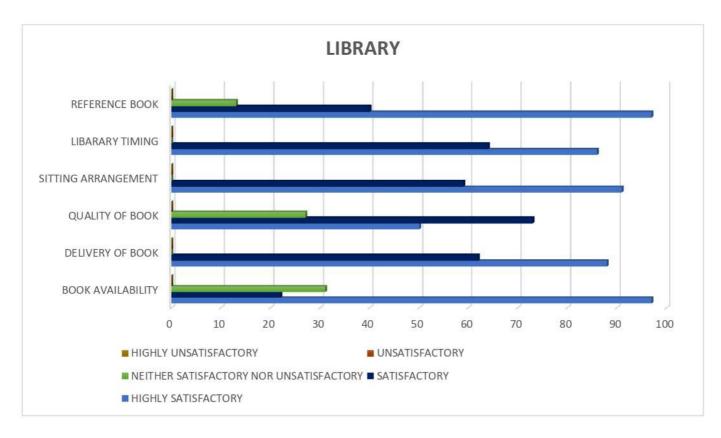

#### 6. ANALYSIS OF FEEDBACK REGARDING LIBRARY FACILITY:

# CANTEEN FACILITY:

1. Maintenance of food hygiene in the canteen:

|      | a)*            | b)**             | c)***          | d)****           | e)****  |
|------|----------------|------------------|----------------|------------------|---------|
| 2.   | Quality of foo | od available ir  | n the canteen: |                  |         |
|      | a)*            | b)**             | c)***          | d)****           | e)****  |
| 3.   | Price of food  | items:           |                |                  |         |
|      | a)*            | b)**             | c)***          | d)****           | e)****  |
| 4.   | Standard of    | service:         |                |                  |         |
|      | a)*            | b)**             | с)***          | d)****           | e)****  |
| LIBR | ARY FACILIT    | Y:               |                |                  |         |
| 1.   | Availability o | f books:         |                |                  |         |
|      | a)*            | b)**             | C)***          | d)****           | e)****  |
| 2.   | Timely delive  | ery of book:     |                |                  |         |
|      | a)*            | b)**             | c)***          | d)****           | e)****  |
| 3.   | Quality of bo  | oks:             |                |                  |         |
|      | a)*            | b)**             | c)***          | d)****           | e)***** |
| 4.   | Availability o | f proper sitting | g arrangemen   | ts in the librar | y:      |
|      | a)*            | b)**             | c)***          | d)****           | e)****  |
| 5.   | Timing of the  | e library:       |                |                  |         |
|      | a)*            | b)**             | с)***          | d)****           | e)****  |
| 6.   | Availability o | f reference bo   | ooks:          |                  |         |
|      | a)*            | b)**             | c)***          | d)****           | e)****  |