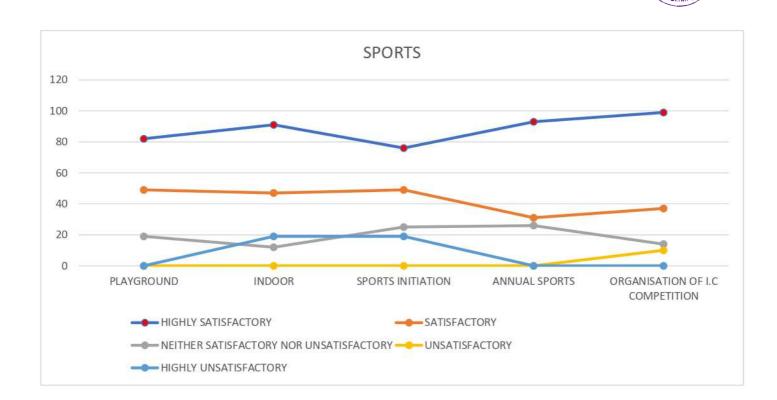

#### 10. ANALYSIS OF FEEDBACK REGARDING SPORTS:

10

11. ANALYSIS OF FEEDBACK REGARDING EVALUATION AND ASSESMENT:

11